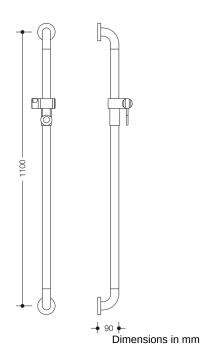

## **Properties**

Series 477 ICONIC Shower head rail

- · two-colour shower head rail
- · made of high gloss polyamide
- Rail and rosettes: 99 (pure white), Shower head holder 55 (aqua blue)
- · Rail system with shower head holder
- Suitable for shower heads of various manufacturers
- Shower head holder height adjustable by pulling or pushing a lever and with continuous tilt angle adjustment
- · Rail system has corrosion-resistant steel core
- Mounting with rosettes
- Height 1100 mm (centre-to-centre), Depth 90 mm and 33 mm in diameter, Rosettes 70 mm in diameter