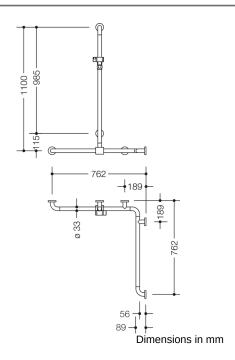

## **Properties**

Shower, bath handrail with sliding shower head rail series 801 ICONIC, Corner mounting

- · two-coloured shower, Bath handrail with sliding shower rail
- · Made from high-gloss polyamide
- Rails and rosettes: 99 (pure white), Shower holder: 55 (agua blue)
- Rails arranged vertically and horizontally, Rods connected at right angles with steel fixing rosettes and shower holder
- With vertical rail with shower head holder that can be moved to the side (for installation)
- Used in the shower and bathtub area to hold onto and for support
- Vertical length 1100 mm, horizontal lengths (corner mounting) 762 mm each
- Depth 89 mm, Clearance to the wall 56 mm, Rod diameter 33 mm, Rosette diameter 70 mm
- Suitable for hand showers from various manufacturers
- Shower head holder can be continuously tilted and, after pulling or pushing a large lever, its height can be adjusted
- Conical adapter on shower head holder makes it easier to hook in the shower head
- With continuous, corrosion-resistant steel core
- Wall mounting with wall-specific mounting material and HEWI rosettes
- · Can be mounted on the right and left side
- tested up to 200 kg when used with HEWI fixing material
- Recommended maximum weight of the user: 150 kg
- Please note when using with suspended seats: Compatibility check required.
- A detailed list of the possible combinations of grab rails, Angled rails and shower handrails with matching hanging seats can be found in our online catalogue in the download area of the respective product.