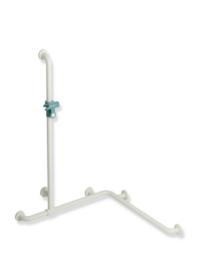

## **Properties**

Shower, bath handrail with sliding shower head rail series 801 ICONIC, Corner mounting

- · two-coloured shower, Bath handrail with sliding shower rail
- · Made from high-gloss polyamide
- Rails and rosettes: 99 (pure white), Shower holder: 55 (agua blue)
- Rails arranged vertically and horizontally, Rods connected at right angles with steel fixing rosettes and shower holder
- With vertical rail with shower head holder that can be moved to the side (for installation)
- Used in the shower and bathtub area to hold onto and for support
- Vertical length 1100 mm, horizontal lengths (corner mounting) 762 mm each
- Depth 89 mm, Clearance to the wall 56 mm, Rod diameter 33 mm, Rosette diameter 70 mm
- Suitable for hand showers from various manufacturers
- Shower head holder can be continuously tilted and, after pulling or pushing a large lever, its height can be adjusted
- Conical adapter on shower head holder makes it easier to hook in the shower head
- With continuous, corrosion-resistant steel core
- Wall mounting with wall-specific mounting material and HEWI rosettes
- · Can be mounted on the right and left side
- tested up to 200 kg when used with HEWI fixing material
- Recommended maximum weight of the user: 150 kg
- Please note when using with suspended seats: Compatibility check required.
- A detailed list of the possible combinations of grab rails, Angled rails and shower handrails with matching hanging seats can be found in our online catalogue in the download area of the respective product.