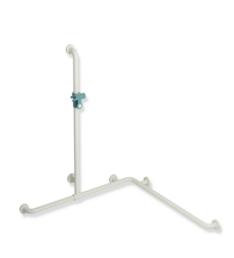

## Properties

Shower, bath handrail with sliding shower head rail series 801 ICONIC, Corner mounting

- two-coloured shower, Bath handrail with sliding shower rail
- Made from high-gloss polyamide
- Rails and rosettes: 99 (pure white), Shower holder: 55 (aqua blue)
- Rails arranged vertically and horizontally, Rods connected at right angles with steel fixing rosettes and shower holder
- With vertical rail with shower head holder that can be moved to the side (for installation)
- Used in the shower and bathtub area to hold onto and for support
- Vertical length 1100 mm , horizontal lengths (corner mounting) 962 mm each
- Depth 89 mm , Clearance to the wall 56 mm , Rod diameter 33 mm, Rosette diameter 70 mm
- Suitable for hand showers from various manufacturers
- Shower head holder can be continuously tilted and, after pulling or pushing a large lever, its height can be adjusted
- · Conical adapter on shower head holder makes it easier to hook in the shower head
- With continuous, corrosion-resistant steel core
- · Wall mounting with wall-specific mounting material and HEWI rosettes
- Can be mounted on the right and left side
- tested up to 200 kg when used with HEWI fixing material
- Recommended maximum weight of the user: 150 kg
- Please note when using with suspended seats: Compatibility check required.
- A detailed list of the possible combinations of grab rails, Angled rails and shower handrails with matching hanging seats can be found in our online catalogue in the download area of the respective product.