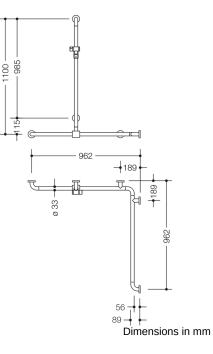

## Properties

Shower, bath handrail with sliding shower head rail series 801 ICONIC, Corner mounting

- two-coloured shower, Bath handrail with sliding shower rail
- Made from high-gloss polyamide
- Rails and rosettes: 99 (pure white), Shower holder: 55 (aqua blue)
- Rails arranged vertically and horizontally, Rods connected at right angles with steel fixing rosettes and shower holder
- With vertical rail with shower head holder that can be moved to the side (for installation)
- Used in the shower and bathtub area to hold onto and for support
- Vertical length 1100 mm , horizontal lengths (corner mounting) 962 mm each
- Depth 89 mm , Clearance to the wall 56 mm , Rod diameter 33 mm, Rosette diameter 70 mm
- Suitable for hand showers from various manufacturers
- Shower head holder can be continuously tilted and, after pulling or pushing a large lever, its height can be adjusted
- · Conical adapter on shower head holder makes it easier to hook in the shower head
- With continuous, corrosion-resistant steel core
- · Wall mounting with wall-specific mounting material and HEWI rosettes
- Can be mounted on the right and left side
- tested up to 200 kg when used with HEWI fixing material
- Recommended maximum weight of the user: 150 kg
- Please note when using with suspended seats: Compatibility check required.
- A detailed list of the possible combinations of grab rails, Angled rails and shower handrails with matching hanging seats can be found in our online catalogue in the download area of the respective product.