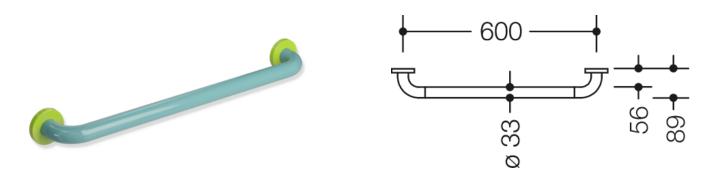

## **Properties**

Series 801 ICONIC Support rail

- Two-coloured grab handle
- · Made from high-gloss polyamide
- Rail: 55 (aqua blue), Rosettes: 74 (apple green)
- Bar curved up at right-angles at the ends with steel mounting rosettes
- · For holding on to and for support
- · With continuous, corrosion-resistant steel core
- Wall mounting with wall-specific mounting material and HEWI rosettes
- tested up to 200 kg when used with HEWI fixing material
- Recommended maximum weight of the user: 150 kg
- Centre distance 600 mm
- Depth 89 mm, Clearance to the wall 56 mm, Rod diameter 33 mm, Rosette diameter 70 mm