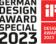

Dimensions in mm

## **Properties**

Series 801 ICONIC Support rail

- Two-coloured grab handle
- · Made from high-gloss polyamide
- Rail: 55 (aqua blue), Rosettes: 74 (apple green)
- Bar curved up at right-angles at the ends with steel mounting rosettes
- · For holding on to and for support
- · With continuous, corrosion-resistant steel core
- Wall mounting with wall-specific mounting material and HEWI rosettes
- tested up to 200 kg when used with HEWI fixing material
- Recommended maximum weight of the user: 150 kg
- Centre distance 600 mm
- Depth 89 mm, Clearance to the wall 56 mm, Rod diameter 33 mm, Rosette diameter 70 mm