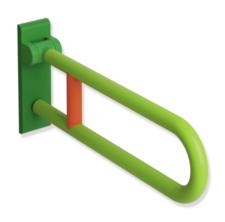

## **Properties**

Series 801 ICONIC Hinged support rail

- Three-coloured folding support handle
- Made of matt polyamide
- Cantilever: 74 (apple green), Wall plate: 72 (may green), Support: 36 (coral)
- Two parallel rails, arranged on top of each other, bars joined together by a connecting arch
- is used for holding and supporting with continuous, corrosion resistant steel core and wall plate made of polyamide with integrated steel core
- Can be folded upwards and folded downwards with braked movement
- Mounting on the wall with wall-specific HEWI mounting material (to be ordered separately)