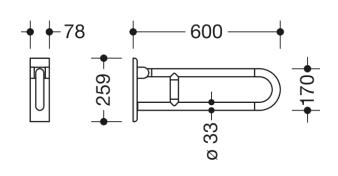

Telephon: +49 5691 82-0

Fax: +49 5691 82-319

Sealing tape for sealing the fixing points is included in the delivery

- Concealed mounting
- tested up to 150 kg when used with HEWI fixing material
- Recommended maximum weight of the user: 150 kg
- Projection 600 mm, Height 259 mm and width 78 mm, Rail 33 mm in diameter
- Toilet roll holder 801.50B011, Toilet flushing mechanism (radio) 801.50B060 and floor supports 950.50.021XA and 950.50.023XA retrofittable
- Produced in accordance with Regulation (EU) 2017/745 on medical devices
- Fulfils the DIN 18040 requirements