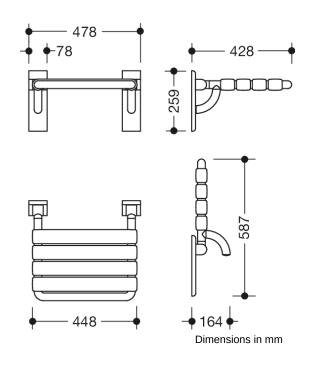

## Properties

Series 801 ICONIC Folding Seat

- Three-colour folding seat
- Made of matt polyamide
- Seat: 99 (pure white), Wall plate: 55 (aqua blue), Bend: 36 (coral)
- Made of rails and seat elements
- for safe sitting in the shower area with space-saving fold-up seat
- Mounting on the wall with wall-specific HEWI fixing material
- Concealed mounting
- tested up to 200 kg when used with HEWI fixing material
- · Recommended maximum weight of the user: 150 kg
- 478 mm wide, 428 mm deep
- Seat elements 60 mm in width
- With corrosion-resistant steel core
- · Wall plates made of polyamide with integrated steel core