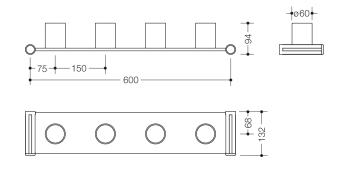

Dimensions in mm

## **Properties**

Toothbrush tumbler rail, 4 slots

- Holder made of high-quality matt polyamide in HEWI colour 74 (apple green) or 55 (aqua blue)
- · Tumbler made of high-quality matt polyamide according to HEWI colour chart
- When ordering, please state colours for tumblers
- Rack shelf made of robust HPL, surface: white, silky gloss, with slight texture
- 150 mm spacing between the slots
- Corresponds to the specifications of DGUV Guidelines 82 for children's day care facilities ("Kindertageseinrichtungen")
- max. static load 20 kg
- retrofittable
- Width 630 mm (centre-to-centre 600 mm ), Height 94 mm, Depth 132 mm
- To increase the number of slots, use the HEWI add-on kit 800.03B411
- For individualisation, additional HEWI pictogram sheets are available as blank versions for lettering 33.1772E or with motifs 33.1772A, 33.1772B, 33.1772D