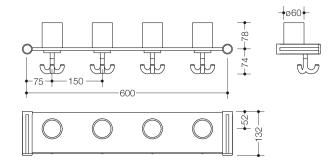

Dimensions in mm

## Properties

Toothbrush tumbler rail with triple hooks, 4 slots

- Holder made of high-quality polyamide in HEWI colour 74 (apple green) or 55 (aqua blue)
- Toothbrush tumbler and triple hook made of high-quality matt polyamide according to HEWI colour chart
- The tumblers and triple hook form a colour pair
- · When ordering, please state colours for tumblers/triple hook
- The coloured triple hooks are fitted in the given order, from left to right from the user's view
- · Rack shelf made of robust HPL, surface: white, silky gloss, with slight texture
- 150 mm spacing between the slots
- Corresponds to the specifications of DGUV Guidelines 82 for children's day care facilities ("Kindertageseinrichtungen")
- max. static load 20 kg
- retrofittable
- Width 630 mm (centre-to-centre 600 mm ), Height 152 mm, Depth 132 mm
- To increase the number of slots, use the HEWI add-on kit 800.03B412
- For individualisation, additional HEWI pictogram sheets are available as blank versions for lettering 33.1772E or with motifs 33.1772A, 33.1772B or 33.1772D