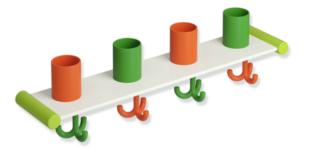

## Properties

Toothbrush tumbler rail with triple hooks, 4 slots

- Holder made of high-quality polyamide in HEWI colour 74 (apple green) or 55 (aqua blue)
- Toothbrush tumbler and triple hook made of high-quality matt polyamide according to HEWI colour chart
- The tumblers and triple hook form a colour pair
- · When ordering, please state colours for tumblers/triple hook
- The coloured triple hooks are fitted in the given order, from left to right from the user's view
- · Rack shelf made of robust HPL, surface: white, silky gloss, with slight texture
- 150 mm spacing between the slots
- Corresponds to the specifications of DGUV Guidelines 82 for children's day care facilities ("Kindertageseinrichtungen")
- max. static load 20 kg
- retrofittable
- Width 630 mm (centre-to-centre 600 mm ), Height 152 mm, Depth 132 mm
- To increase the number of slots, use the HEWI add-on kit 800.03B412
- For individualisation, additional HEWI pictogram sheets are available as blank versions for lettering 33.1772E or with motifs 33.1772A, 33.1772B or 33.1772D