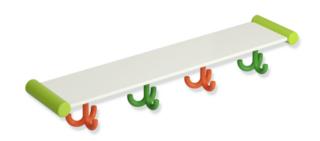

## **Properties**

Shelf with triple hook, 4 slots

- Holder made of high-quality matt polyamide in HEWI colour 74 (apple green) or 55 (aqua blue)
- Triple hook made of high-quality matt polyamide according to HEWI colour chart
- When ordering, please state colours for triple hooks
- The coloured triple hooks are fitted in the given order, from left to right from the user's view
- Rack shelf made of robust HPL, surface: white, silky gloss, with slight texture
- 150 mm spacing between the slots
- Corresponds to the specifications of DGUV Guidelines 82 for children's day care facilities ("Kindertageseinrichtungen")

Telephon: +49 5691 82-0

Fax: +49 5691 82-319

- max. static load 20 kg
- retrofittable
- Width 630 mm (centre-to-centre 600 mm), Height 89 mm, Depth 132 mm
- To increase the number of slots, use the HEWI add-on kit 800.03B414