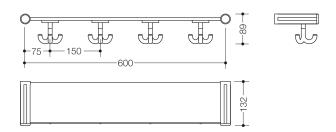

Dimensions in mm

Telephon: +49 5691 82-0

Fax: +49 5691 82-319

- max. static load 20 kg
- retrofittable
- Width 630 mm (centre-to-centre 600 mm), Height 89 mm, Depth 132 mm
- To increase the number of slots, use the HEWI add-on kit 800.03B414