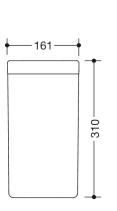

Dimensions in mm

## Properties

Range 477 Hygiene waste bin

- rectangular shaped container with large radii and hinged lid
- capacity approx. 6 l
- concealed, integrated bag holder
- removable waste container
- · lid is opened by applying slight pressure to container with the knee or hand
- with adhesive label to explain operation by knee
- only suitable for wall mounting
- 310 mm high, 198 mm deep, 161 mm wide
- Body and wall mount made of high-gloss polyamide in HEWI colour 99 (pure white)
- lid made of high-gloss polyamide in accordance with HEWI colour table
- includes corrosion-free HEWI mounting materials