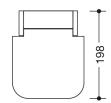

Dimensions in mm

## Properties

Range 477 Hygiene waste bin

- rectangular shaped container with large radii and hinged lid
- capacity approx. 6 l
- concealed, integrated bag holder
- removable waste container
- · lid is opened by applying slight pressure to container with the knee or hand
- with adhesive label to explain operation by knee
- only suitable for wall mounting
- 310 mm high, 198 mm deep, 161 mm wide
- Body and wall mount made of high-gloss polyamide in HEWI colour 99 (pure white)
- lid made of high-gloss polyamide in accordance with HEWI colour table
- includes corrosion-free HEWI mounting materials