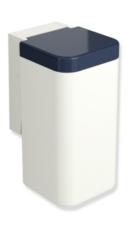

## Properties

Range 477 Hygiene waste bin

- rectangular shaped container with large radii and hinged lid
- capacity approx. 6 l
- concealed, integrated bag holder
- removable waste container
- · lid is opened by applying slight pressure to container with the knee or hand
- with adhesive label to explain operation by knee
- only suitable for wall mounting
- 310 mm high, 198 mm deep, 161 mm wide
- Body and wall mount made of high-gloss polyamide in HEWI colour 99 (pure white)
- lid made of high-gloss polyamide in accordance with HEWI colour table
- includes corrosion-free HEWI mounting materials