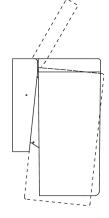

## Properties

Range 477 Hygiene waste bin

- rectangular shaped container with large radii and hinged lid
- capacity approx. 6 l
- concealed, integrated bag holder
- removable waste container
- · lid is opened by applying slight pressure to container with the knee or hand
- with adhesive label to explain operation by knee
- only suitable for wall mounting
- 310 mm high, 198 mm deep, 161 mm wide
- Body and wall mount made of high-gloss polyamide in HEWI colour 99 (pure white)
- lid made of high-gloss polyamide in accordance with HEWI colour table
- includes corrosion-free HEWI mounting materials