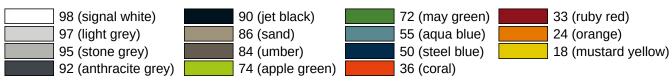

## **Properties**

Range 477 Hygiene combination

- · rectangular shaped container with large radii and hinged lid
- · capacity approx. 6 l
- · concealed, integrated bag holder
- with an integrated holder for standard hygiene bags made of synthetic material. (max. package size L 130 x B 90 x H 20 mm)
- · removable waste container
- · lid is opened by applying slight pressure to container with the knee or hand
- with adhesive label to explain operation by knee
- only suitable for wall mounting
- 310 mm high, 198 mm deep, 161 mm wide
- · body and wall mount made of high-gloss polyamide in HEWI colour 98 (signal white)
- lid made of high-gloss polyamide in accordance with HEWI colour table
- includes corrosion-free HEWI mounting materials

## **Awards**



## Colours / Surfaces