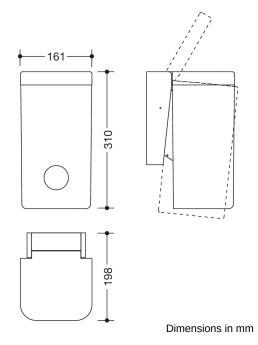

## **Properties**

Range 477 Hygiene combination

- · rectangular shaped container with large radii and hinged lid
- · capacity approx. 6 l
- · concealed, integrated bag holder
- with an integrated holder for standard hygiene bags made of synthetic material. (max. package size L 130 x B 90 x H 20 mm)
- · removable waste container
- · lid is opened by applying slight pressure to container with the knee or hand
- with adhesive label to explain operation by knee
- only suitable for wall mounting
- 310 mm high, 198 mm deep, 161 mm wide
- · body and wall mount made of high-gloss polyamide in HEWI colour 98 (signal white)
- lid made of high-gloss polyamide in accordance with HEWI colour table
- includes corrosion-free HEWI mounting materials