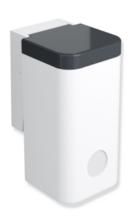

## **Properties**

Range 477 Hygiene combination

- · rectangular shaped container with large radii and hinged lid
- · capacity approx. 6 l
- · concealed, integrated bag holder
- with an integrated holder for standard hygiene bags made of synthetic material. (max. package size L 130 x B 90 x H 20 mm)
- · removable waste container
- · lid is opened by applying slight pressure to container with the knee or hand
- with adhesive label to explain operation by knee
- only suitable for wall mounting
- 310 mm high, 198 mm deep, 161 mm wide
- · body and wall mount made of high-gloss polyamide in HEWI colour 98 (signal white)
- lid made of high-gloss polyamide in accordance with HEWI colour table
- includes corrosion-free HEWI mounting materials