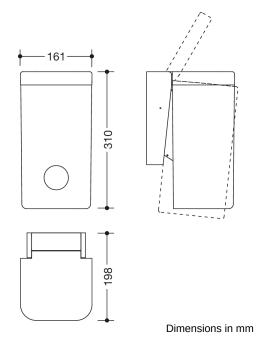

## **Properties**

Range 477 Hygiene combination

- · rectangular shaped container with large radii and hinged lid
- · capacity approx. 6 l
- · concealed, integrated bag holder
- with an integrated holder for standard hygiene bags made of synthetic material. (max. package size L 130 x B 90 x H 20 mm)
- · removable waste container
- · lid is opened by applying slight pressure to container with the knee or hand
- with adhesive label to explain operation by knee
- only suitable for wall mounting
- 310 mm high, 198 mm deep, 161 mm wide
- Body and wall mount made of high-gloss polyamide in HEWI colour 99 (pure white)
- lid made of high-gloss polyamide in accordance with HEWI colour table
- includes corrosion-free HEWI mounting materials