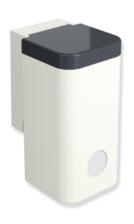

## **Properties**

Range 477 Hygiene combination

- · rectangular shaped container with large radii and hinged lid
- · capacity approx. 6 l
- · concealed, integrated bag holder
- with an integrated holder for standard hygiene bags made of synthetic material. (max. package size L 130 x B 90 x H 20 mm)
- · removable waste container
- · lid is opened by applying slight pressure to container with the knee or hand
- with adhesive label to explain operation by knee
- only suitable for wall mounting
- 310 mm high, 198 mm deep, 161 mm wide
- Body and wall mount made of high-gloss polyamide in HEWI colour 99 (pure white)
- lid made of high-gloss polyamide in accordance with HEWI colour table
- includes corrosion-free HEWI mounting materials