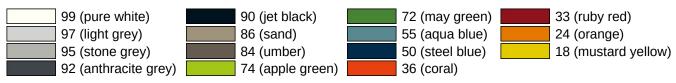

## **Properties**

Range 477 Hygiene combination

- · rectangular shaped container with large radii and hinged lid
- · capacity approx. 6 l
- · concealed, integrated bag holder
- with an integrated holder for standard hygiene bags made of synthetic material. (max. package size L 130 x B 90 x H 20 mm)
- · removable waste container
- · lid is opened by applying slight pressure to container with the knee or hand
- with adhesive label to explain operation by knee
- only suitable for wall mounting
- 310 mm high, 198 mm deep, 161 mm wide
- Body and wall mount made of high-gloss polyamide in HEWI colour 99 (pure white)
- lid made of high-gloss polyamide in accordance with HEWI colour table
- includes corrosion-free HEWI mounting materials

## Awards



## Colours / Surfaces



Telephon: +49 5691 82-0

Fax: +49 5691 82-319