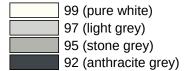

Telephon: +49 5691 82-0

Fax: +49 5691 82-319

- lid made of high quality, matte polyamide in HEWI colour 99 (pure white), 98 (signal white), 97 (light grey), 95 (stone grey), 92 (anthracite grey), 74 (apple green), 72 (may green), 55 (aqua blue), 50 (steel blue) and 36 (coral)
- includes corrosion-free HEWI mounting materials

## Colours / Surfaces

36 (coral)