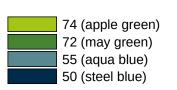

Telephon: +49 5691 82-0

Fax: +49 5691 82-319

- lid made of high quality, matte polyamide in HEWI colour 99 (pure white), 98 (signal white), 97 (light grey), 95 (stone grey), 92 (anthracite grey), 74 (apple green), 72 (may green), 55 (aqua blue), 50 (steel blue) and 36 (coral)
- includes corrosion-free HEWI mounting materials

## Colours / Surfaces

36 (coral)