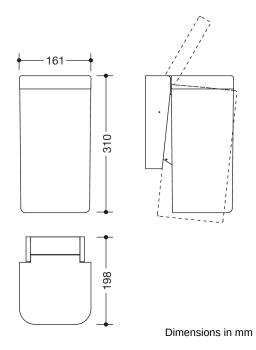

## **Properties**

Range 477 Hygiene waste bin

- · rectangular shaped container with large radii and hinged lid
- · capacity approx. 6 l
- · concealed, integrated bag holder
- · removable waste container
- · lid is opened by applying slight pressure to container with the knee or hand
- with adhesive label to explain operation by knee
- · only suitable for wall mounting
- 310 mm high, 198 mm deep, 161 mm wide
- Body and wall mount made of high-gloss polyamide in HEWI colour 99 (pure white)