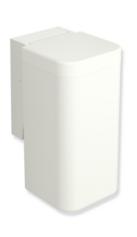

## **Properties**

Range 477 Hygiene waste bin

- · rectangular shaped container with large radii and hinged lid
- · capacity approx. 6 l
- · concealed, integrated bag holder
- · removable waste container
- · lid is opened by applying slight pressure to container with the knee or hand
- with adhesive label to explain operation by knee
- · only suitable for wall mounting
- 310 mm high, 198 mm deep, 161 mm wide
- Body and wall mount made of high-gloss polyamide in HEWI colour 99 (pure white)