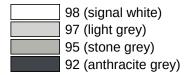

Telephon: +49 5691 82-0

Fax: +49 5691 82-319

- lid made of high quality, matte polyamide in HEWI colour 99 (pure white), 98 (signal white), 97 (light grey), 95 (stone grey), 92 (anthracite grey), 74 (apple green), 72 (may green), 55 (aqua blue), 50 (steel blue) and 36 (coral)
- includes corrosion-free HEWI mounting materials

## Colours / Surfaces