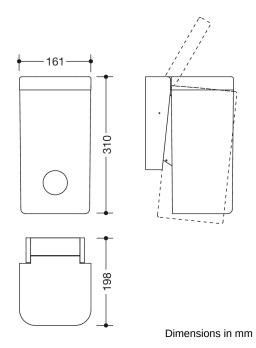

## **Properties**

Range 477 Hygiene combination

- · rectangular shaped container with large radii and hinged lid
- · capacity approx. 6 l
- · concealed, integrated bag holder
- with an integrated holder for standard hygiene bags made of synthetic material. (max. package size L 130 x B 90 x H 20 mm)
- · removable waste container
- · lid is opened by applying slight pressure to container with the knee or hand
- with adhesive label to explain operation by knee
- only suitable for wall mounting
- 310 mm high, 198 mm deep, 161 mm wide
- body and wall mount made of high-gloss polyamide in HEWI colour 98 (signal white)