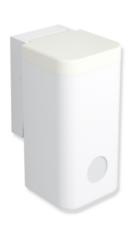

## **Properties**

Range 477 Hygiene combination

- · rectangular shaped container with large radii and hinged lid
- · capacity approx. 6 l
- · concealed, integrated bag holder
- with an integrated holder for standard hygiene bags made of synthetic material. (max. package size L 130 x B 90 x H 20 mm)
- · removable waste container
- · lid is opened by applying slight pressure to container with the knee or hand
- with adhesive label to explain operation by knee
- only suitable for wall mounting
- 310 mm high, 198 mm deep, 161 mm wide
- body and wall mount made of high-gloss polyamide in HEWI colour 98 (signal white)