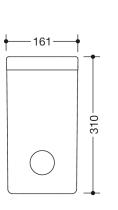

Dimensions in mm

## **Properties**

Range 477 Hygiene combination

- rectangular shaped container with large radii and hinged lid
- capacity approx. 6 l •
- concealed, integrated bag holder •
- with an integrated holder for standard hygiene bags made of synthetic material. (max. package size L 130 x B • 90 x H 20 mm)
- removable waste container
- lid is opened by applying slight pressure to container with the knee or hand •
- with adhesive label to explain operation by knee •
- only suitable for wall mounting
- 310 mm high, 198 mm deep, 161 mm wide
- Body and wall mount made of high-gloss polyamide in HEWI colour 99 (pure white)
- lid made of high quality, matte polyamide in HEWI colour 99 (pure white), 98 (signal white), 97 (light grey), 95 (stone grey), 92 (anthracite grey), 74 (apple green), 72 (may green), 55 (aqua blue), 50 (steel blue) and 36 (coral)
- includes corrosion-free HEWI mounting materials