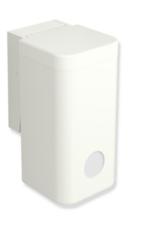

## **Properties**

Range 477 Hygiene combination

- rectangular shaped container with large radii and hinged lid
- capacity approx. 6 l •
- concealed, integrated bag holder •
- with an integrated holder for standard hygiene bags made of synthetic material. (max. package size L 130 x B • 90 x H 20 mm)
- removable waste container
- lid is opened by applying slight pressure to container with the knee or hand •
- with adhesive label to explain operation by knee •
- only suitable for wall mounting
- 310 mm high, 198 mm deep, 161 mm wide
- Body and wall mount made of high-gloss polyamide in HEWI colour 99 (pure white)
- lid made of high quality, matte polyamide in HEWI colour 99 (pure white), 98 (signal white), 97 (light grey), 95 (stone grey), 92 (anthracite grey), 74 (apple green), 72 (may green), 55 (aqua blue), 50 (steel blue) and 36 (coral)
- includes corrosion-free HEWI mounting materials