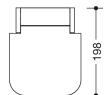

Dimensions in mm

## **Properties**

Range 477 Hygiene combination

- rectangular shaped container with large radii and hinged lid
- capacity approx. 6 l •
- concealed, integrated bag holder •
- with an integrated holder for standard hygiene bags made of synthetic material. (max. package size L 130 x B • 90 x H 20 mm)
- removable waste container
- lid is opened by applying slight pressure to container with the knee or hand •
- with adhesive label to explain operation by knee •
- only suitable for wall mounting
- 310 mm high, 198 mm deep, 161 mm wide
- Body and wall mount made of high-gloss polyamide in HEWI colour 99 (pure white)
- lid made of high quality, matte polyamide in HEWI colour 99 (pure white), 98 (signal white), 97 (light grey), 95 (stone grey), 92 (anthracite grey), 74 (apple green), 72 (may green), 55 (aqua blue), 50 (steel blue) and 36 (coral)
- includes corrosion-free HEWI mounting materials