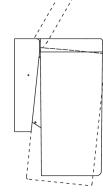

## **Properties**

Range 477 Hygiene combination

- rectangular shaped container with large radii and hinged lid
- capacity approx. 6 l •
- concealed, integrated bag holder •
- with an integrated holder for standard hygiene bags made of synthetic material. (max. package size L 130 x B • 90 x H 20 mm)
- removable waste container
- lid is opened by applying slight pressure to container with the knee or hand •
- with adhesive label to explain operation by knee •
- only suitable for wall mounting
- 310 mm high, 198 mm deep, 161 mm wide
- Body and wall mount made of high-gloss polyamide in HEWI colour 99 (pure white)
- lid made of high quality, matte polyamide in HEWI colour 99 (pure white), 98 (signal white), 97 (light grey), 95 (stone grey), 92 (anthracite grey), 74 (apple green), 72 (may green), 55 (aqua blue), 50 (steel blue) and 36 (coral)
- includes corrosion-free HEWI mounting materials