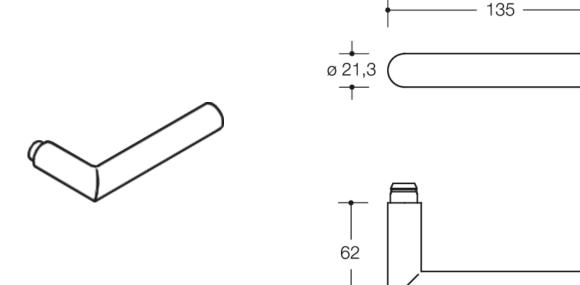

## **Properties**

Lever handle female part single H-technology

Design 162X... made of stainless steel tube in mitre cut (1.4301), diameter 21.3 mm, with stepped shoulder guide and groove, with set screw M5 as additional fixing of lever and spindle for optimal transfer of force to door leaf. Surface black deep matt powder-coated. For spindle 8, 8.5, 9 or 10/8 mm stepped. Compatible with the following roses and backplates:

305.21XPHPSKN, 219.21XPHPS

Sustainability: EPD Environmental Product Declaration