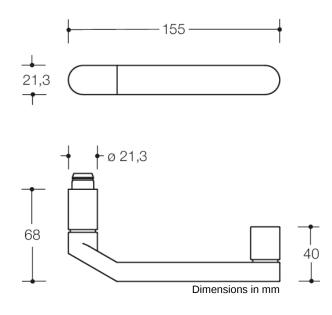

## Properties

Lever handle female part single H-technology

Model 273X... made of stainless steel, (1.4301) neck diameter 21.3. mm, with stepped shoulder guide, groove and grub screw M5 x 8. Installed by simply latching the lever handle into the base parts. The lever handle fulfils the guidelines of the German Federal Association of Accident Insurers "Bundesverbandes der Unfallkassen e. V." - BUK (safety margin to closing edge 25 mm) and the requirements of EN 179.

Surface satin finished. For spindle 8, 8.5, 9 or 10/8 mm stepped. Compatible with the following roses and backplates:

315.21XAH, 219.21XAH

Technical information subject to alteration, 02.01.2024