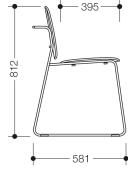

Dimensions in mm

## Properties

Bath chair

- more mobile, multipurpose stool with towel rail from the re seat range
- suitable for the showers
- · sophisticated round tube design combined with an ergonomic two-part seat
- pleasantly warm seat and backrest made of high-quality PIR plastic (post-industrial recycled), lightly textured
- Weight: 7.6 kg
- 812 mm tall, 455 mm wide
- seat 420 mm wide
- Seat height: 480 mm
- Seat and backrest made of high-quality PIR plastic (post-industrial recycled) in HEWI colours JB (forest green) or JC (dark granite grey) with powder-coated frame in DC matt black finish
- equipped with black, anti-slip feet
- tested up to 200 kg
- · Recommended maximum weight of the user: 150 kg