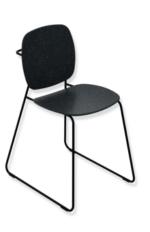

## Properties

Bath chair

- more mobile, multipurpose stool with towel rail from the re seat range
- suitable for the showers
- · sophisticated round tube design combined with an ergonomic two-part seat
- pleasantly warm seat and backrest made of high-quality PIR plastic (post-industrial recycled), lightly textured
- Weight: 7.6 kg
- 812 mm tall, 455 mm wide
- seat 420 mm wide
- Seat height: 480 mm
- Seat and backrest made of high-quality PIR plastic (post-industrial recycled) in HEWI colours JB (forest green) or JC (dark granite grey) with powder-coated frame in DC matt black finish
- equipped with black, anti-slip feet
- tested up to 200 kg
- · Recommended maximum weight of the user: 150 kg