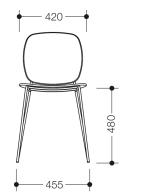

Dimensions in mm

## Properties

Bath chair

- more mobile, multipurpose stool with towel rail from the re seat range
- suitable for the showers
- · sophisticated round tube design combined with an ergonomic two-part seat
- pleasantly warm seat and backrest made of high-quality PIR plastic (post-industrial recycled), lightly textured
- Weight: 7.6 kg
- 812 mm tall, 455 mm wide
- seat 420 mm wide
- Seat height: 480 mm
- Seat and backrest made of high-quality PIR plastic (post-industrial recycled) in HEWI colours JB (forest green) or JC (dark granite grey) with powder-coated frame in DC matt black finish
- equipped with black, anti-slip feet
- tested up to 200 kg
- · Recommended maximum weight of the user: 150 kg