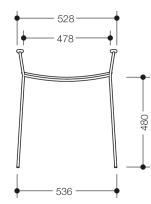

Dimensions in mm

## **Properties**

٠

Shower stool

- light, Light stool from the re seat range
- suitable for the showers •
- discreet round tube design combined with an ergonomically curved seat
  - generously sized, pleasantly warm seat made of high-quality PIR plastic (post-industrial recycled), lightly textured
- With side support handles for easy sitting down and standing up ٠
- Weight: 6.8 kg •
- 626 mm tall, 536 mm wide ٠
- seat 478 mm wide •
- Seat height: 480 mm •
- Seat and arm pads made of high-quality PIR plastic (post-industrial recycled) in the HEWI colours JB (forest • green) or JC (dark granite grey) with powder-coated frame in deep matt black
- equipped with black, anti-slip feet •
- tested up to 200 kg •
- Recommended maximum weight of the user: 150 kg •