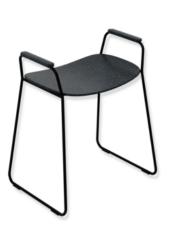

## **Properties**

٠

Shower stool

- light, Light stool from the re seat range
- suitable for the showers •
- discreet round tube design combined with an ergonomically curved seat
  - generously sized, pleasantly warm seat made of high-quality PIR plastic (post-industrial recycled), lightly textured
- With side support handles for easy sitting down and standing up ٠
- Weight: 6.8 kg •
- 626 mm tall, 536 mm wide ٠
- seat 478 mm wide •
- Seat height: 480 mm •
- Seat and arm pads made of high-quality PIR plastic (post-industrial recycled) in the HEWI colours JB (forest • green) or JC (dark granite grey) with powder-coated frame in deep matt black
- equipped with black, anti-slip feet •
- tested up to 200 kg •
- Recommended maximum weight of the user: 150 kg •