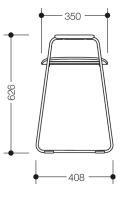

Dimensions in mm

## **Properties**

٠

Shower stool

- light, Light stool from the re seat range
- suitable for the showers •
- discreet round tube design combined with an ergonomically curved seat
  - generously sized, pleasantly warm seat made of high-quality PIR plastic (post-industrial recycled), lightly textured
- With side support handles for easy sitting down and standing up ٠
- Weight: 6.8 kg •
- 626 mm tall, 536 mm wide ٠
- seat 478 mm wide •
- Seat height: 480 mm •
- Seat and arm pads made of high-quality PIR plastic (post-industrial recycled) in the HEWI colours JB (forest • green) or JC (dark granite grey) with powder-coated frame in deep matt black
- equipped with black, anti-slip feet •
- tested up to 200 kg •
- Recommended maximum weight of the user: 150 kg •