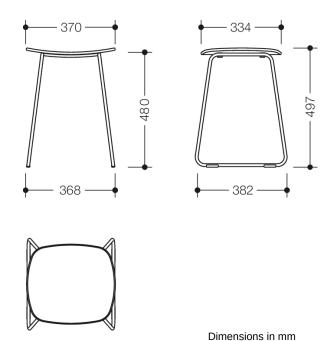

Telephon: +49 5691 82-0

Fax: +49 5691 82-319

- Weight: 4.4 kg
- 497 mm tall, 370 mm wide
- seat 370 mm wide
- Seat height: 480 mm
- Seat made of high-quality PIR plastic (post-industrial recycled) in HEWI colours JB (forest green) or JC (dark granite grey) with powder-coated frame in DC matt black
- · equipped with black, anti-slip feet
- · tested up to 200 kg
- Recommended maximum weight of the user: 150 kg