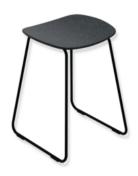

## **Properties**

Shower stool

- · light, Light stool from the re seat range
- · suitable for the showers

discreet round tube design combined with an ergonomically curved seat

• pleasantly warm seat made of high-quality PIR plastic (post-industrial recycled), lightly textured

Telephon: +49 5691 82-0

Fax: +49 5691 82-319

- Weight: 4.4 kg
- 497 mm tall, 370 mm wide
- seat 370 mm wide
- Seat height: 480 mm
- Seat made of high-quality PIR plastic (post-industrial recycled) in HEWI colours JB (forest green) or JC (dark granite grey) with powder-coated frame in DC matt black
- · equipped with black, anti-slip feet
- · tested up to 200 kg
- Recommended maximum weight of the user: 150 kg