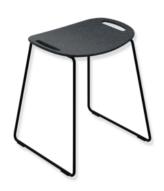

## **Properties**

Shower stool

- · light, Light stool from the re seat range
- · suitable for the showers

discreet round tube design combined with an ergonomically curved seat

- generously sized,, pleasantly warm seat made of high-quality PIR plastic (post-industrial recycled), lightly textured
- with integrated recessed grips to make sitting down and standing up easier
- provides a safe place to sit in the shower
- Weight: 5.2 kg
- 508 mm tall, 462 mm wide
- seat 462 mm wide
- Seat height: 482 mm
- Seat made of high-quality PIR plastic (post-industrial recycled) in HEWI colours JB (forest green) or JC (dark granite grey) with powder-coated frame in DC matt black