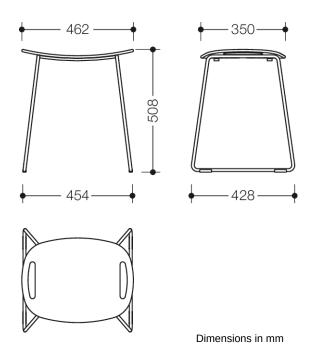

## **Properties**

Shower stool

- · light, Light stool from the re seat range
- · suitable for the showers

discreet round tube design combined with an ergonomically curved seat

- generously sized,, pleasantly warm seat made of high-quality PIR plastic (post-industrial recycled), lightly textured
- with integrated recessed grips to make sitting down and standing up easier
- provides a safe place to sit in the shower
- Weight: 5.2 kg
- 508 mm tall, 462 mm wide
- seat 462 mm wide
- Seat height: 482 mm
- Seat made of high-quality PIR plastic (post-industrial recycled) in HEWI colours JB (forest green) or JC (dark granite grey) with powder-coated frame in DC matt black