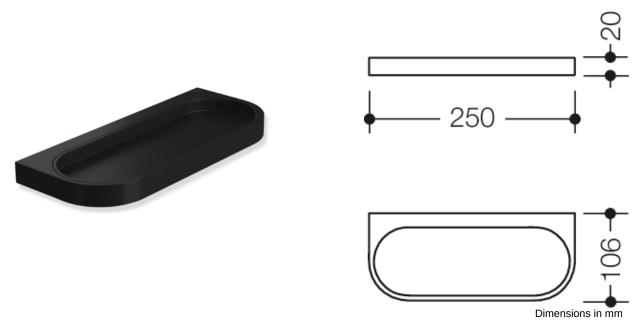

Telephon: +49 5691 82-0

Fax: +49 5691 82-319

- width 250 mm, 20 mm high, 106 mm deep
- for wall mounting, Concealed fixing
- includes corrosion-free HEWI mounting materials