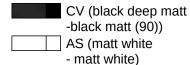

Fax: +49 5691 82-319

- holder made of metal, powder-coated in HEWI colour CV (deep matt black) with oval soap dish made of matt black polyamide or in HEWI colour AS (deep matt white) with oval soap dish made of matt white polyamide
- rotatable soap dish, can be used flush or as a dish
- width 125 mm, 20 mm high, 92 mm deep
- for wall mounting, Concealed fixing
- includes corrosion-free HEWI mounting materials

## Colours / Surfaces