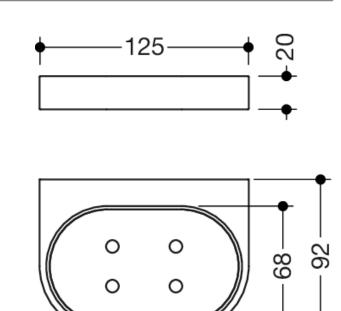

Dimensions in mm

Fax: +49 5691 82-319

- holder made of metal, powder-coated in HEWI colour CV (deep matt black) with oval soap dish made of matt black polyamide or in HEWI colour AS (deep matt white) with oval soap dish made of matt white polyamide
- rotatable soap dish, can be used flush or as a dish
- width 125 mm, 20 mm high, 92 mm deep
- for wall mounting, Concealed fixing
- includes corrosion-free HEWI mounting materials