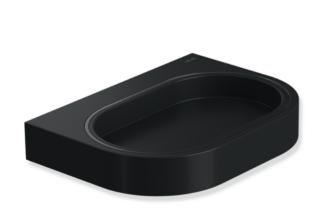

## **Properties**

System 800 Holder with soap dish

- oval wall-mounted bracket
- Holder with protective ring made of plastic for a safe, defined position and to protect against damage to the insert

Telephon: +49 5691 82-0

Fax: +49 5691 82-319

- holder made of metal, powder-coated in HEWI colour CV (deep matt black) with oval soap dish made of matt black polyamide or in HEWI colour AS (deep matt white) with oval soap dish made of matt white polyamide
- rotatable soap dish, can be used flush or as a dish
- width 125 mm, 20 mm high, 92 mm deep
- for wall mounting, Concealed fixing
- includes corrosion-free HEWI mounting materials