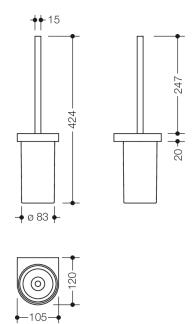

Dimensions in mm

Telephon: +49 5691 82-0

Fax: +49 5691 82-319

- width 105 mm, 420 mm high, 120 mm deep
- · for wall mounting, Concealed fixing
- includes corrosion-free HEWI mounting materials