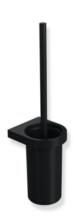

## **Properties**

System 800 Toilet brush unit

- consisting of a toilet brush, brush container and ring-shaped, wall-mounted bracket
- reduced and functional in a harmonious, timeless design language
- with protective ring made of plastic for a safe, defined position and to protect against damage to the brush holder
- brush head can be replaced due to bayonet fixing
- Metal holder and brush handle, powder-coated in HEWI colour CV (deep matt black) with brush container made of matt black polyamide or powder-coated in HEWI colour AS (deep matt white) with brush container made of matt white polyamide

Telephon: +49 5691 82-0

Fax: +49 5691 82-319

- width 105 mm, 420 mm high, 120 mm deep
- · for wall mounting, Concealed fixing
- includes corrosion-free HEWI mounting materials