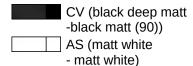

## **Properties**

System 800 Toilet brush unit

- consisting of a toilet brush, brush container and ring-shaped, wall-mounted bracket
- reduced and functional in a harmonious, timeless design language
- with protective ring made of plastic for a safe, defined position and to protect against damage to the brush holder
- brush head can be replaced due to bayonet fixing
- Metal holder and brush handle, powder-coated in HEWI colour CV (deep matt black) with brush container made of matt black polyamide or powder-coated in HEWI colour AS (deep matt white) with brush container made of matt white polyamide

## Colours / Surfaces