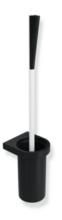

## **Properties**

System 800 Toilet brush unit

- consisting of a toilet brush, brush container and ring-shaped, wall-mounted bracket
- reduced and functional in a harmonious, timeless design language •
- with protective ring made of plastic for a safe, defined position and to protect against damage to the brush • holder
- long brush handle with ergonomic gripping handle for easy use .
- holder made of metal, powder-coated in HEWI colour CV (deep matt black) with brush container and brush • handle made of matt black polyamide or powder-coated in HEWI colour AS (deep matt white) with brush container and brush handle made of matt white polyamide
- width 105 mm, 543 mm high, 120 mm deep
- for wall mounting, Concealed fixing
- includes corrosion-free HEWI mounting materials •