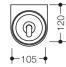

Dimensions in mm

## **Properties**

System 800 Toilet brush unit

- consisting of a toilet brush, brush container and ring-shaped, wall-mounted bracket
- reduced and functional in a harmonious, timeless design language •
- with protective ring made of plastic for a safe, defined position and to protect against damage to the brush • holder
- long brush handle with ergonomic gripping handle for easy use .
- holder made of metal, powder-coated in HEWI colour CV (deep matt black) with brush container and brush • handle made of matt black polyamide or powder-coated in HEWI colour AS (deep matt white) with brush container and brush handle made of matt white polyamide
- width 105 mm, 543 mm high, 120 mm deep
- for wall mounting, Concealed fixing
- includes corrosion-free HEWI mounting materials •