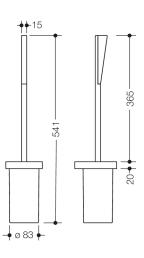

Dimensions in mm

## **Properties**

System 800 Toilet brush unit

- consisting of a toilet brush, brush container and ring-shaped, wall-mounted bracket
- reduced and functional in a harmonious, timeless design language •
- with protective ring made of plastic for a safe, defined position and to protect against damage to the brush • holder
- long brush handle with ergonomic gripping handle for easy use .
- holder made of metal, powder-coated in HEWI colour CV (deep matt black) with brush container and brush • handle made of matt black polyamide or powder-coated in HEWI colour AS (deep matt white) with brush container and brush handle made of matt white polyamide
- width 105 mm, 543 mm high, 120 mm deep
- for wall mounting, Concealed fixing
- includes corrosion-free HEWI mounting materials •