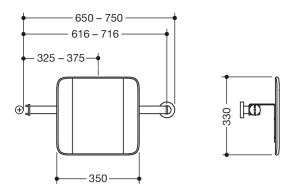

Dimensions in mm

## Properties

Mobile back support, System 900

- backrest with fixing rails on both sides
- serves as back support for toilet users
- · one-sided installation on the wall with rose (left)
- single-sided mounting on folding support handle, design (A) from the System 900 (right)
- for mobile use
- 330 mm high and 150 mm deep, backrest 350 mm wide, rail diameter 32 mm, tube thickness 2 mm
- Centre-to-centre distance adjustable by the customer (clear dimension between the bar of the hinged support rail and the centre-to-centre distance of the wall fastening 616-716 mm)
- · easy wall mounting due to individually mountable stainless steel fastening plate for hanging the rail
- is secured with fastening screw (theft protection)
- Wall connector made of high-quality stainless steel, powder-coated in HEWI colour CV (deep matt black) and ER (deep matt dark grey pearl mica) with black backrest or powder-coated in HEWI colour AS (deep matt white) with white backrest
- including non-corrosive and tested HEWI fixing material
- fulfils the DIN 18040 and ÖNORM B1600/1601 requirements.