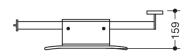

Dimensions in mm

## Properties

Mobile back support, System 900

- backrest with fixing rails on both sides
- serves as back support for toilet users
- · one-sided installation on the wall with rose (left)
- single-sided mounting on folding support handle, design (A) from the System 900 (right)
- for mobile use
- 330 mm high and 150 mm deep, backrest 350 mm wide, rail diameter 32 mm, tube thickness 2 mm
- Centre-to-centre distance adjustable by the customer (clear dimension between the bar of the hinged support rail and the centre-to-centre distance of the wall fastening 616-716 mm)
- · easy wall mounting due to individually mountable stainless steel fastening plate for hanging the rail
- is secured with fastening screw (theft protection)
- Wall connector made of high-quality stainless steel, powder-coated in HEWI colour CV (deep matt black) and ER (deep matt dark grey pearl mica) with black backrest or powder-coated in HEWI colour AS (deep matt white) with white backrest
- including non-corrosive and tested HEWI fixing material
- fulfils the DIN 18040 and ÖNORM B1600/1601 requirements.