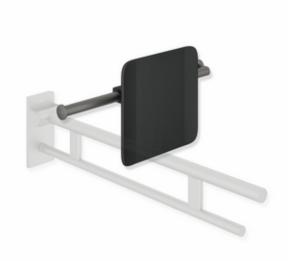

## Properties

Mobile back support, System 900

- backrest with fixing rails on both sides
- serves as back support for toilet users
- · one-sided installation on the wall with rose (left)
- single-sided mounting on folding support handle, design (A) from the System 900 (right)
- for mobile use
- 330 mm high and 150 mm deep, backrest 350 mm wide, rail diameter 32 mm, tube thickness 2 mm
- Centre-to-centre distance adjustable by the customer (clear dimension between the bar of the hinged support rail and the centre-to-centre distance of the wall fastening 616-716 mm)
- · easy wall mounting due to individually mountable stainless steel fastening plate for hanging the rail
- is secured with fastening screw (theft protection)
- Wall connector made of high-quality stainless steel, powder-coated in HEWI colour CV (deep matt black) and ER (deep matt dark grey pearl mica) with black backrest or powder-coated in HEWI colour AS (deep matt white) with white backrest
- including non-corrosive and tested HEWI fixing material
- fulfils the DIN 18040 and ÖNORM B1600/1601 requirements.