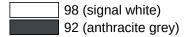

## **Properties**

Mobile back support, System 900

- · backrest with fixing rails with roses on both sides
- serves as back support for toilet users
- · for wall mounting
- · for mobile use
- 330 mm high and 150 mm deep, backrest 350 mm wide, rail diameter 32 mm, tube thickness 2 mm
- · Centre-to-centre distance from 582 to 682 mm, adjustable on site
- easy mounting due to individually mountable stainless steel fixing plates for hanging the rail
- is secured with fastening screw (theft protection)
- backrest made of synthetic material in HEWI colours 98 (signal white) and 92 (anthracite grey)
- connection made of high-quality stainless steel, Surface chrome
- including non-corrosive and tested HEWI fixing material
- fulfils the DIN 18040 and ÖNORM B1600/1601 requirements.

## **Colours / Surfaces**