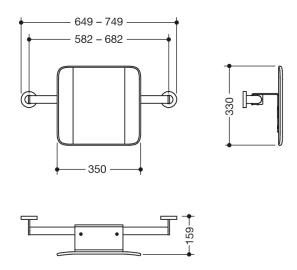

Dimensions in mm

## **Properties**

Mobile back support, System 900

- · backrest with fixing rails with roses on both sides
- serves as back support for toilet users
- · for wall mounting
- · for mobile use
- 330 mm high and 150 mm deep, backrest 350 mm wide, rail diameter 32 mm, tube thickness 2 mm
- · Centre-to-centre distance from 582 to 682 mm, adjustable on site
- easy mounting due to individually mountable stainless steel fixing plates for hanging the rail
- is secured with fastening screw (theft protection)
- backrest made of synthetic material in HEWI colours 98 (signal white) and 92 (anthracite grey)
- connection made of high-quality stainless steel, Surface chrome
- including non-corrosive and tested HEWI fixing material
- fulfils the DIN 18040 and ÖNORM B1600/1601 requirements.