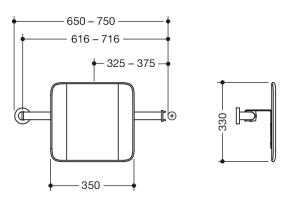

Dimensions in mm

## Properties

Mobile back support, System 900

- backrest with fixing rails on both sides
- serves as back support for toilet users
- one-sided installation on the wall with rose (right)
- single-sided mounting on folding support handle, design (A) from the System 900 (left)
- for mobile use
- 330 mm high and 150 mm deep, backrest 350 mm wide, rail diameter 32 mm, tube thickness 2 mm
- Centre-to-centre distance adjustable by the customer (clear dimension between the bar of the hinged support rail and the centre-to-centre distance of the wall fastening 616-716 mm)
- · easy wall mounting due to individually mountable stainless steel fastening plate for hanging the rail
- is secured with fastening screw (theft protection)
- Wall connector made of high-quality stainless steel, powder-coated in HEWI colour CV (deep matt black) and ER (deep matt dark grey pearl mica) with black backrest or powder-coated in HEWI colour AS (deep matt white) with white backrest
- · including non-corrosive and tested HEWI fixing material
- fulfils the DIN 18040 and ÖNORM B1600/1601 requirements.