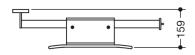

Dimensions in mm

## Properties

Mobile back support, System 900

- backrest with fixing rails on both sides
- serves as back support for toilet users
- one-sided installation on the wall with rose (right)
- single-sided mounting on folding support handle, design (A) from the System 900 (left)
- for mobile use
- 330 mm high and 150 mm deep, backrest 350 mm wide, rail diameter 32 mm, tube thickness 2 mm
- Centre-to-centre distance adjustable by the customer (clear dimension between the bar of the hinged support rail and the centre-to-centre distance of the wall fastening 616-716 mm)
- · easy wall mounting due to individually mountable stainless steel fastening plate for hanging the rail
- is secured with fastening screw (theft protection)
- Wall connector made of high-quality stainless steel, powder-coated in HEWI colour CV (deep matt black) and ER (deep matt dark grey pearl mica) with black backrest or powder-coated in HEWI colour AS (deep matt white) with white backrest
- · including non-corrosive and tested HEWI fixing material
- fulfils the DIN 18040 and ÖNORM B1600/1601 requirements.