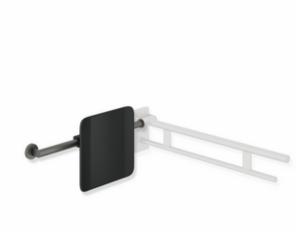

## Properties

Mobile back support, System 900

- backrest with fixing rails on both sides
- serves as back support for toilet users
- one-sided installation on the wall with rose (right)
- single-sided mounting on folding support handle, design (A) from the System 900 (left)
- for mobile use
- 330 mm high and 150 mm deep, backrest 350 mm wide, rail diameter 32 mm, tube thickness 2 mm
- Centre-to-centre distance adjustable by the customer (clear dimension between the bar of the hinged support rail and the centre-to-centre distance of the wall fastening 616-716 mm)
- · easy wall mounting due to individually mountable stainless steel fastening plate for hanging the rail
- is secured with fastening screw (theft protection)
- Wall connector made of high-quality stainless steel, powder-coated in HEWI colour CV (deep matt black) and ER (deep matt dark grey pearl mica) with black backrest or powder-coated in HEWI colour AS (deep matt white) with white backrest
- · including non-corrosive and tested HEWI fixing material
- fulfils the DIN 18040 and ÖNORM B1600/1601 requirements.