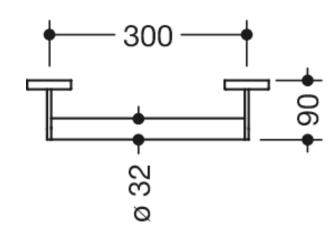

Dimensions in mm

## **Properties**

Mobile support rail, System 900

- · Straight bar with uprights and rosettes moulded to the wall
- for mobile use
- · Centre distance 300 mm, 90 mm deep
- Rod diameter 32 mm, Tube thickness 2 mm, Rosette diameter 70 mm
- Simple installation thanks to individually mountable stainless steel mounting plates (included), For attaching the grab rail
- is secured with fastening screw (theft protection)
- · made of high-quality stainless steel, chrome-plated
- · including corrosion-free and tested HEWI fixing material for wall mounting
- Please note when using with suspended seats: Compatibility check required.
- tested up to 200 kg when used with HEWI fixing material
- Recommended maximum weight of the user: 150 kg
- A detailed list of the possible combinations of grab rails, Angled rails and shower handrails with matching hanging seats can be found in our online catalogue in the download area of the respective product.