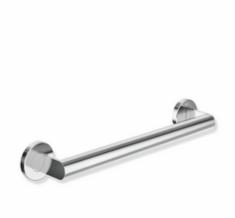

## **Properties**

Mobile support rail, System 900

- · Straight bar with uprights and rosettes moulded to the wall
- for mobile use
- · Centre distance 300 mm, 90 mm deep
- Rod diameter 32 mm, Tube thickness 2 mm, Rosette diameter 70 mm
- Simple installation thanks to individually mountable stainless steel mounting plates (included), For attaching the grab rail
- is secured with fastening screw (theft protection)
- · made of high-quality stainless steel, chrome-plated
- · including corrosion-free and tested HEWI fixing material for wall mounting
- Please note when using with suspended seats: Compatibility check required.
- tested up to 200 kg when used with HEWI fixing material
- Recommended maximum weight of the user: 150 kg
- A detailed list of the possible combinations of grab rails, Angled rails and shower handrails with matching hanging seats can be found in our online catalogue in the download area of the respective product.