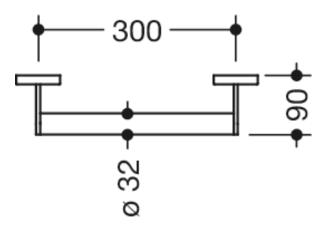

Dimensions in mm

## **Properties**

Mobile support rail, System 900

- · Straight bar with uprights and rosettes moulded to the wall
- for mobile use
- Centre distance 300 mm, 90 mm deep
- Rod diameter 32 mm, Tube thickness 2 mm, Rosette diameter 70 mm
- Simple installation thanks to individually mountable stainless steel mounting plates (included), For attaching the grab rail
- · is secured with fastening screw (theft protection)
- made of high-quality stainless steel, powder-coated in HEWI colours DX (deep matt white), DC (matt black) and SC (matt dark grey pearl mica)
- including corrosion-free and tested HEWI fixing material for wall mounting
- Please note when using with suspended seats: Compatibility check required.
- tested up to 200 kg when used with HEWI fixing material
- · Recommended maximum weight of the user: 150 kg
- A detailed list of the possible combinations of grab rails, Angled rails and shower handrails with matching hanging seats can be found in our online catalogue in the download area of the respective product.