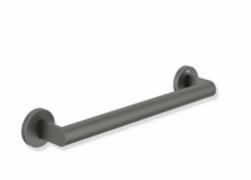

## **Properties**

Mobile support rail, System 900

- · Straight bar with uprights and rosettes moulded to the wall
- for mobile use
- Centre distance 300 mm, 90 mm deep
- Rod diameter 32 mm, Tube thickness 2 mm, Rosette diameter 70 mm
- Simple installation thanks to individually mountable stainless steel mounting plates (included), For attaching the grab rail
- · is secured with fastening screw (theft protection)
- made of high-quality stainless steel, powder-coated in HEWI colours DX (deep matt white), DC (matt black) and SC (matt dark grey pearl mica)
- including corrosion-free and tested HEWI fixing material for wall mounting
- Please note when using with suspended seats: Compatibility check required.
- tested up to 200 kg when used with HEWI fixing material
- · Recommended maximum weight of the user: 150 kg
- A detailed list of the possible combinations of grab rails, Angled rails and shower handrails with matching hanging seats can be found in our online catalogue in the download area of the respective product.