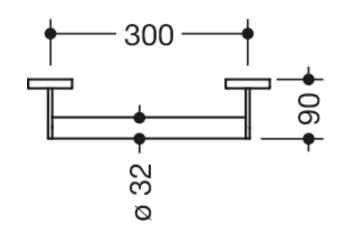

Dimensions in mm

## **Properties**

Mobile support rail, System 900

- · Straight bar with uprights and rosettes moulded to the wall
- for mobile use
- · Centre distance 300 mm, 90 mm deep
- Rod diameter 32 mm, Tube thickness 2 mm, Rosette diameter 70 mm
- Simple installation thanks to individually mountable stainless steel mounting plates (included), For attaching the grab rail
- is secured with fastening screw (theft protection)
- · made of high-quality stainless steel, satin finished
- including corrosion-free and tested HEWI fixing material for wall mounting
- Please note when using with suspended seats: Compatibility check required.
- tested up to 200 kg when used with HEWI fixing material
- Recommended maximum weight of the user: 150 kg
- A detailed list of the possible combinations of grab rails, Angled rails and shower handrails with matching hanging seats can be found in our online catalogue in the download area of the respective product.