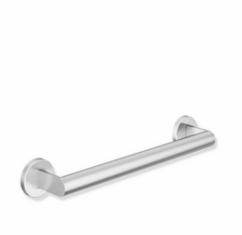

## **Properties**

Mobile support rail, System 900

- · Straight bar with uprights and rosettes moulded to the wall
- for mobile use
- · Centre distance 300 mm, 90 mm deep
- Rod diameter 32 mm, Tube thickness 2 mm, Rosette diameter 70 mm
- Simple installation thanks to individually mountable stainless steel mounting plates (included), For attaching the grab rail
- is secured with fastening screw (theft protection)
- · made of high-quality stainless steel, satin finished
- including corrosion-free and tested HEWI fixing material for wall mounting
- Please note when using with suspended seats: Compatibility check required.
- tested up to 200 kg when used with HEWI fixing material
- Recommended maximum weight of the user: 150 kg
- A detailed list of the possible combinations of grab rails, Angled rails and shower handrails with matching hanging seats can be found in our online catalogue in the download area of the respective product.