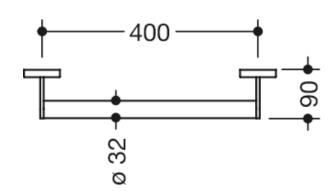

Dimensions in mm

## **Properties**

Mobile support rail, System 900

- · Straight bar with uprights and rosettes moulded to the wall
- for mobile use
- · Centre distance 400 mm, 90 mm deep
- Rod diameter 32 mm, Tube thickness 2 mm, Rosette diameter 70 mm
- Simple installation thanks to individually mountable stainless steel mounting plates (included), For attaching the grab rail
- is secured with fastening screw (theft protection)
- made of high-quality stainless steel, chrome-plated
- including corrosion-free and tested HEWI fixing material for wall mounting
- Please note when using with suspended seats: Compatibility check required.
- tested up to 200 kg when used with HEWI fixing material
- Recommended maximum weight of the user: 150 kg
- A detailed list of the possible combinations of grab rails, Angled rails and shower handrails with matching hanging seats can be found in our online catalogue in the download area of the respective product.