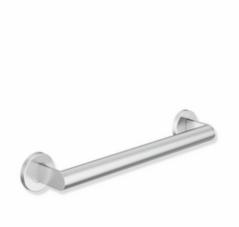

## **Properties**

Mobile support rail, System 900

- · Straight bar with uprights and rosettes moulded to the wall
- for mobile use
- · Centre distance 400 mm, 90 mm deep
- Rod diameter 32 mm, Tube thickness 2 mm, Rosette diameter 70 mm
- Simple installation thanks to individually mountable stainless steel mounting plates (included), For attaching the grab rail
- is secured with fastening screw (theft protection)
- · made of high-quality stainless steel, satin finished
- including corrosion-free and tested HEWI fixing material for wall mounting
- Please note when using with suspended seats: Compatibility check required.
- tested up to 200 kg when used with HEWI fixing material
- Recommended maximum weight of the user: 150 kg
- A detailed list of the possible combinations of grab rails, Angled rails and shower handrails with matching hanging seats can be found in our online catalogue in the download area of the respective product.