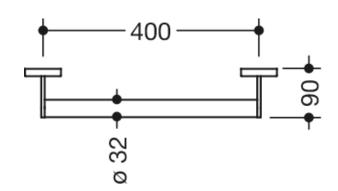

Dimensions in mm

## **Properties**

Mobile support rail, System 900

- · Straight bar with uprights and rosettes moulded to the wall
- for mobile use
- · Centre distance 400 mm, 90 mm deep
- Rod diameter 32 mm, Tube thickness 2 mm, Rosette diameter 70 mm
- Simple installation thanks to individually mountable stainless steel mounting plates (included), For attaching the grab rail
- is secured with fastening screw (theft protection)
- · made of high-quality stainless steel, satin finished
- including corrosion-free and tested HEWI fixing material for wall mounting
- Please note when using with suspended seats: Compatibility check required.
- tested up to 200 kg when used with HEWI fixing material
- Recommended maximum weight of the user: 150 kg
- A detailed list of the possible combinations of grab rails, Angled rails and shower handrails with matching hanging seats can be found in our online catalogue in the download area of the respective product.