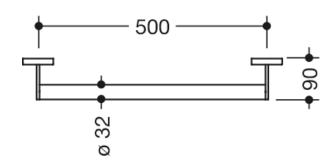

Dimensions in mm

## **Properties**

Mobile support rail, System 900

- · Straight bar with uprights and rosettes moulded to the wall
- for mobile use
- · Centre distance 500 mm, 90 mm deep
- Rod diameter 32 mm, Tube thickness 2 mm, Rosette diameter 70 mm
- Simple installation thanks to individually mountable stainless steel mounting plates (included), For attaching the grab rail
- is secured with fastening screw (theft protection)
- · made of high-quality stainless steel, chrome-plated
- · including corrosion-free and tested HEWI fixing material for wall mounting
- Please note when using with suspended seats: Compatibility check required.
- tested up to 200 kg when used with HEWI fixing material
- Recommended maximum weight of the user: 150 kg
- A detailed list of the possible combinations of grab rails, Angled rails and shower handrails with matching hanging seats can be found in our online catalogue in the download area of the respective product.