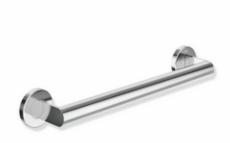

## **Properties**

Mobile support rail, System 900

- · Straight bar with uprights and rosettes moulded to the wall
- for mobile use
- · Centre distance 500 mm, 90 mm deep
- Rod diameter 32 mm, Tube thickness 2 mm, Rosette diameter 70 mm
- Simple installation thanks to individually mountable stainless steel mounting plates (included), For attaching the grab rail
- is secured with fastening screw (theft protection)
- · made of high-quality stainless steel, chrome-plated
- · including corrosion-free and tested HEWI fixing material for wall mounting
- Please note when using with suspended seats: Compatibility check required.
- tested up to 200 kg when used with HEWI fixing material
- Recommended maximum weight of the user: 150 kg
- A detailed list of the possible combinations of grab rails, Angled rails and shower handrails with matching hanging seats can be found in our online catalogue in the download area of the respective product.