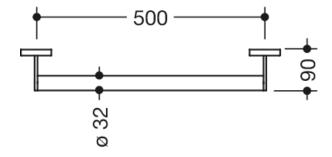

Dimensions in mm

**Properties** 

Mobile support rail, System 900

- Straight bar with uprights and rosettes moulded to the wall
- for mobile use
- Centre distance 500 mm, 90 mm deep
- Rod diameter 32 mm, Tube thickness 2 mm, Rosette diameter 70 mm
- Simple installation thanks to individually mountable stainless steel mounting plates (included), For attaching the grab rail
- · is secured with fastening screw (theft protection)
- made of high-quality stainless steel, powder-coated in HEWI colours DX (deep matt white), DC (matt black) and SC (matt dark grey pearl mica)
- including corrosion-free and tested HEWI fixing material for wall mounting
- Please note when using with suspended seats: Compatibility check required.
- tested up to 200 kg when used with HEWI fixing material
- Recommended maximum weight of the user: 150 kg
- A detailed list of the possible combinations of grab rails, Angled rails and shower handrails with matching hanging seats can be found in our online catalogue in the download area of the respective product.