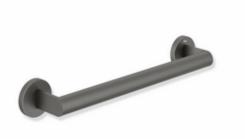

Dimensions in mm

**Properties** 

Mobile support rail, System 900

- Straight bar with uprights and rosettes moulded to the wall
- for mobile use
- Centre distance 500 mm, 90 mm deep
- Rod diameter 32 mm, Tube thickness 2 mm, Rosette diameter 70 mm
- Simple installation thanks to individually mountable stainless steel mounting plates (included), For attaching the grab rail
- · is secured with fastening screw (theft protection)
- made of high-quality stainless steel, powder-coated in HEWI colours DX (deep matt white), DC (matt black) and SC (matt dark grey pearl mica)
- including corrosion-free and tested HEWI fixing material for wall mounting
- Please note when using with suspended seats: Compatibility check required.
- tested up to 200 kg when used with HEWI fixing material
- Recommended maximum weight of the user: 150 kg
- A detailed list of the possible combinations of grab rails, Angled rails and shower handrails with matching hanging seats can be found in our online catalogue in the download area of the respective product.