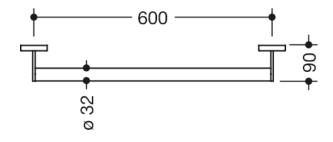

Dimensions in mm

**Properties** 

Mobile support rail, System 900

- Straight bar with uprights and rosettes moulded to the wall
- for mobile use
- Centre distance 600 mm, 90 mm deep
- Rod diameter 32 mm, Tube thickness 2 mm, Rosette diameter 70 mm
- Simple installation thanks to individually mountable stainless steel mounting plates (included), For attaching the grab rail
- is secured with fastening screw (theft protection)
- made of high-quality stainless steel, powder-coated in HEWI colours DX (deep matt white), DC (matt black) and SC (matt dark grey pearl mica)
- including corrosion-free and tested HEWI fixing material for wall mounting
- Please note when using with suspended seats: Compatibility check required.
- tested up to 200 kg when used with HEWI fixing material
- · Recommended maximum weight of the user: 150 kg
- A detailed list of the possible combinations of grab rails, Angled rails and shower handrails with matching hanging seats can be found in our online catalogue in the download area of the respective product.