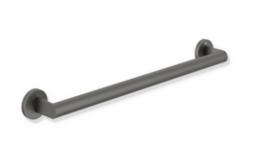

Dimensions in mm

**Properties** 

Mobile support rail, System 900

- Straight bar with uprights and rosettes moulded to the wall
- for mobile use
- Centre distance 600 mm, 90 mm deep
- Rod diameter 32 mm, Tube thickness 2 mm, Rosette diameter 70 mm
- Simple installation thanks to individually mountable stainless steel mounting plates (included), For attaching the grab rail
- is secured with fastening screw (theft protection)
- made of high-quality stainless steel, powder-coated in HEWI colours DX (deep matt white), DC (matt black) and SC (matt dark grey pearl mica)
- including corrosion-free and tested HEWI fixing material for wall mounting
- Please note when using with suspended seats: Compatibility check required.
- tested up to 200 kg when used with HEWI fixing material
- · Recommended maximum weight of the user: 150 kg
- A detailed list of the possible combinations of grab rails, Angled rails and shower handrails with matching hanging seats can be found in our online catalogue in the download area of the respective product.