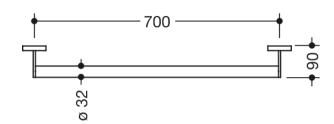

Dimensions in mm

## **Properties**

Mobile support rail, System 900

- · Straight bar with uprights and rosettes moulded to the wall
- for mobile use
- · Centre distance 700 mm, 90 mm deep
- Rod diameter 32 mm, Tube thickness 2 mm, Rosette diameter 70 mm
- Simple installation thanks to individually mountable stainless steel mounting plates (included), For attaching the grab rail
- is secured with fastening screw (theft protection)
- · made of high-quality stainless steel, satin finished
- including corrosion-free and tested HEWI fixing material for wall mounting
- Please note when using with suspended seats: Compatibility check required.
- tested up to 200 kg when used with HEWI fixing material
- Recommended maximum weight of the user: 150 kg
- A detailed list of the possible combinations of grab rails, Angled rails and shower handrails with matching hanging seats can be found in our online catalogue in the download area of the respective product.