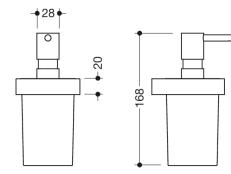

Dimensions in mm

## Properties

Holder with soap or disinfectant dispenser System 800

- ring-shaped wall-mounted bracket
- Holder with protective ring made of plastic for a safe, defined position and to protect against damage to the insert
- holder and pump head made of metal, powder-coated in the HEWI colour DC (deep matt black) and DX (deep matt white) with soap dispenser made of high-quality, satin-finish crystal glass
- Used to hold standard liquid soap, Disinfectants and gels
- capacity approx. 200 ml
- 81 mm wide, 168 mm high and 92 mm deep.
- for wall mounting, Concealed fixing
- · includes corrosion-free HEWI mounting materials