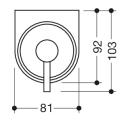

Dimensions in mm

## Properties

Holder with soap or disinfectant dispenser System 800

- ring-shaped wall-mounted bracket
- Holder with protective ring made of plastic for a safe, defined position and to protect against damage to the insert
- holder and pump head made of metal, powder-coated in the HEWI colour DC (deep matt black) and DX (deep matt white) with soap dispenser made of high-quality, satin-finish crystal glass
- Used to hold standard liquid soap, Disinfectants and gels
- capacity approx. 200 ml
- 81 mm wide, 168 mm high and 92 mm deep.
- for wall mounting, Concealed fixing
- · includes corrosion-free HEWI mounting materials