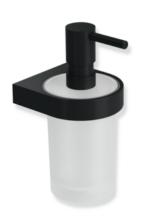

## Properties

Holder with soap or disinfectant dispenser System 800

- ring-shaped wall-mounted bracket
- Holder with protective ring made of plastic for a safe, defined position and to protect against damage to the insert
- holder and pump head made of metal, powder-coated in the HEWI colour DC (deep matt black) and DX (deep matt white) with soap dispenser made of high-quality, satin-finish crystal glass
- Used to hold standard liquid soap, Disinfectants and gels
- capacity approx. 200 ml
- 81 mm wide, 168 mm high and 92 mm deep.
- for wall mounting, Concealed fixing
- · includes corrosion-free HEWI mounting materials