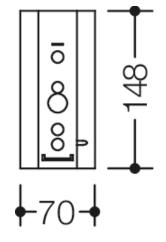

-**++**- (

Dimensions in mm

## Properties

Wall base for soap dispenser range 477, matt edition

- Wall base to cover existing drill holes
- for soap dispenser 477.06B1...
- made of high-quality, matte polyamide in HEWI colour 99 (pure white), 98 (signal white), 97 (light grey), 95 (stone grey), 92 (anthracite grey), 74 (apple green) and 55 (aqua blue)