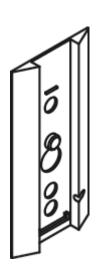

## Properties

Wall base for soap dispenser range 477, matt edition

- Wall base to cover existing drill holes
- for soap dispenser 477.06B1...
- made of high-quality, matte polyamide in HEWI colour 99 (pure white), 98 (signal white), 97 (light grey), 95 (stone grey), 92 (anthracite grey), 74 (apple green) and 55 (aqua blue)