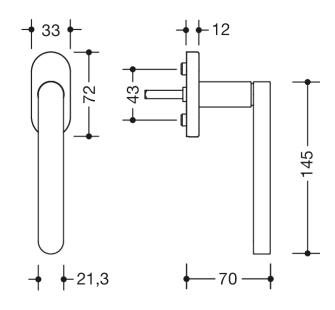

Dimensions in mm

## **Properties**

Window handle

model 271X in L-shape made of stainless steel matt black powder-coated (1.4301), spigot diameter 21.3 mm, length 145 mm, with 90° latching points and 7 mm square spindle, length protrudes by 30 mm (other lengths and 45° latching possible). Preassembled on an oval rose 71 x 33 mm, with lug diameter 10 mm, concealed screw fixing, screw hole spacing 43 mm, cover cap made of stainless steel matt black powder-coated (1.4301), wall thickness 1.5 mm. Delivery without fixing screws.