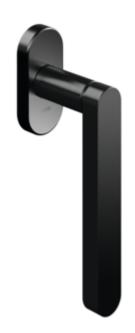

## **Properties**

Window handle

model 271X in L-shape made of stainless steel matt black powder-coated (1.4301), spigot diameter 21.3 mm, length 145 mm, with 90° latching points and 7 mm square spindle, length protrudes by 30 mm (other lengths and 45° latching possible). Preassembled on an oval rose 71 x 33 mm, with lug diameter 10 mm, concealed screw fixing, screw hole spacing 43 mm, cover cap made of stainless steel matt black powder-coated (1.4301), wall thickness 1.5 mm. Delivery without fixing screws.