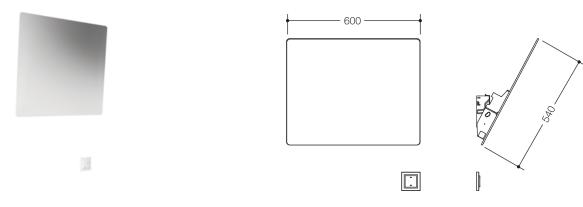

Dimensions in mm

## Properties

Range 801 Adjustable mirror, motorised

- · Rectangular crystal mirror with polished edges and integrated anti-shatter foil
- The motorised mirror can be tilted by a maximum of 28° and can therefore be used in a standing or sitting position
- for wall mounting
- 600 mm wide, 540 mm high and 6 mm thick
- Mirrors made of laminated glass
- CE marking in accordance with EMC 2004/108/EV
- Suitable for power grids with mains voltages between 100 and 240 V and mains frequencies of 50 and 60 Hz and 277 V for the USA
- Control via maintenance-free wireless wall switch
- Wireless wall switch can be freely positioned on the wall via adhesive mounting or integrated into a 55 mm frame in the electrical installation