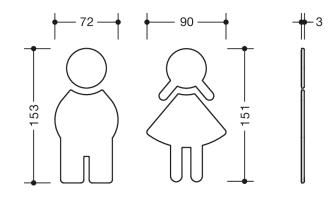

Dimensions in mm

## **Properties**

Symbol set woman and man

- Self-adhesive
- made of high-quality polyamide, high gloss in selected HEWI colours

## **Awards**



## Colours / Surfaces

|   | 99 (pure white)   | 92 (anthracite grey) |   | 74 (apple green) | 36 (coral)          |
|---|-------------------|----------------------|---|------------------|---------------------|
|   | 98 (signal white) | 90 (jet black)       |   | 72 (may green)   | 33 (ruby red)       |
|   | 97 (light grey)   | 86 (sand)            |   | 55 (aqua blue)   | 24 (orange)         |
| 4 | 95 (stone grey)   | 84 (umber)           | 6 | 50 (steel blue)  | 18 (mustard yellow) |

Telephon: +49 5691 82-0

Fax: +49 5691 82-319