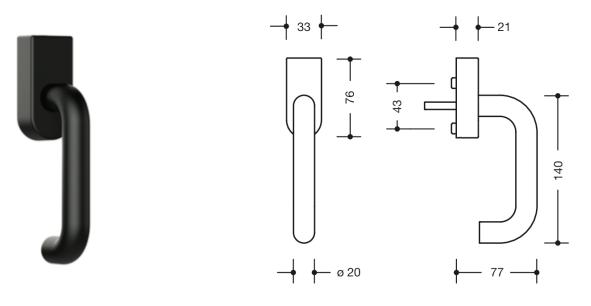

Dimensions in mm

## Properties

Window handle

lockable, Model 111XP made of stainless steel round tube (1.4301), Diameter 21.3 mm, 140 mm long, with 1.5 mm wall thickness, with 90 degree locking points and 7 mm square spindle, length protrudes by 30 mm (other lengths and 45 degree latching on request). The window handle fulfils the requirements of DIN 18040. preassembled on rose with metal base, 75.5 x 33 mm, with support spigot diameter 10 mm, concealed screw connection, Distance between fixing holes 43 mm, Stainless steel cover cap (1.4301), Wall thickness 1.5 mm. Integrated impression cylinder with 5 pin tumblers, Can be locked in all locking positions, the lock acts directly on the handle and blocks the rotation. different locking: