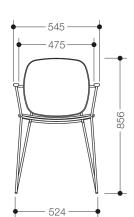

Dimensions in mm

## Properties

Bath chair

- · more mobile, multipurpose stool with towel rail and armrests from the re seat range
- suitable for the showers
- sophisticated round tube design combined with an ergonomic two-part seat
- generously sized,, pleasantly warm seat and backrest made of high-quality PIR plastic (post-industrial recycled), lightly textured
- Weight: 9.9 kg
- 856 mm tall, 545 mm wide
- seat 475 mm wide
- Seat height: 479 mm
- Seat, Backrest and arm pads made of high-quality PIR plastic (post-industrial recycled) in the HEWI colours JH (forest green) or JJ (dark granite grey) with high-quality chrome-plated frame
- equipped with black, anti-slip feet
- tested up to 200 kg
- · Recommended maximum weight of the user: 150 kg