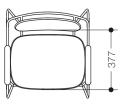

Dimensions in mm

## Properties

Bath chair

- · more mobile, multipurpose stool with towel rail and armrests from the re seat range
- suitable for the showers
- sophisticated round tube design combined with an ergonomic two-part seat
- generously sized,, pleasantly warm seat and backrest made of high-quality PIR plastic (post-industrial recycled), lightly textured
- Weight: 9.9 kg
- 856 mm tall, 545 mm wide
- seat 475 mm wide
- Seat height: 479 mm
- Seat, Backrest and arm pads made of high-quality PIR plastic (post-industrial recycled) in the HEWI colours JH (forest green) or JJ (dark granite grey) with high-quality chrome-plated frame
- equipped with black, anti-slip feet
- tested up to 200 kg
- · Recommended maximum weight of the user: 150 kg