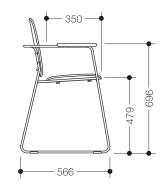

Dimensions in mm

## Properties

Bath chair

- · more mobile, multipurpose stool with towel rail and armrests from the re seat range
- suitable for the showers
- sophisticated round tube design combined with an ergonomic two-part seat
- generously sized,, pleasantly warm seat and backrest made of high-quality PIR plastic (post-industrial recycled), lightly textured
- Weight: 9.9 kg
- 856 mm tall, 545 mm wide
- seat 475 mm wide
- Seat height: 479 mm
- Seat, Backrest and arm pads made of high-quality PIR plastic (post-industrial recycled) in the HEWI colours JH (forest green) or JJ (dark granite grey) with high-quality chrome-plated frame
- equipped with black, anti-slip feet
- tested up to 200 kg
- · Recommended maximum weight of the user: 150 kg