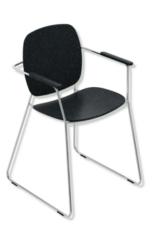

## Properties

Bath chair

- · more mobile, multipurpose stool with towel rail and armrests from the re seat range
- suitable for the showers
- sophisticated round tube design combined with an ergonomic two-part seat
- generously sized,, pleasantly warm seat and backrest made of high-quality PIR plastic (post-industrial recycled), lightly textured
- Weight: 9.9 kg
- 856 mm tall, 545 mm wide
- seat 475 mm wide
- Seat height: 479 mm
- Seat, Backrest and arm pads made of high-quality PIR plastic (post-industrial recycled) in the HEWI colours JH (forest green) or JJ (dark granite grey) with high-quality chrome-plated frame
- equipped with black, anti-slip feet
- tested up to 200 kg
- · Recommended maximum weight of the user: 150 kg