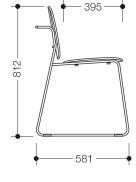

Dimensions in mm

## Properties

Bath chair

- more mobile, multipurpose stool with towel rail from the re seat range
- suitable for the showers
- · sophisticated round tube design combined with an ergonomic two-part seat
- pleasantly warm seat and backrest made of high-quality PIR plastic (post-industrial recycled), lightly textured
- Weight: 7.6 kg
- 812 mm tall, 455 mm wide
- seat 420 mm wide
- Seat height: 480 mm
- Seat and backrest made of high-quality PIR plastic (post-industrial recycled) in the HEWI colours JH (forest green) or JJ (dark granite grey) with high-quality chrome-plated frame
- equipped with black, anti-slip feet
- tested up to 200 kg
- · Recommended maximum weight of the user: 150 kg