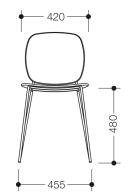

Dimensions in mm

## Properties

Bath chair

- more mobile, multipurpose stool with towel rail from the re seat range
- suitable for the showers
- · sophisticated round tube design combined with an ergonomic two-part seat
- pleasantly warm seat and backrest made of high-quality PIR plastic (post-industrial recycled), lightly textured
- Weight: 7.6 kg
- 812 mm tall, 455 mm wide
- seat 420 mm wide
- Seat height: 480 mm
- Seat and backrest made of high-quality PIR plastic (post-industrial recycled) in the HEWI colours JH (forest green) or JJ (dark granite grey) with high-quality chrome-plated frame
- equipped with black, anti-slip feet
- tested up to 200 kg
- · Recommended maximum weight of the user: 150 kg