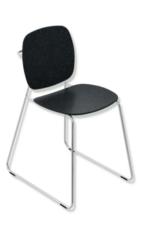

## Properties

Bath chair

- more mobile, multipurpose stool with towel rail from the re seat range
- suitable for the showers
- · sophisticated round tube design combined with an ergonomic two-part seat
- pleasantly warm seat and backrest made of high-quality PIR plastic (post-industrial recycled), lightly textured
- Weight: 7.6 kg
- 812 mm tall, 455 mm wide
- seat 420 mm wide
- Seat height: 480 mm
- Seat and backrest made of high-quality PIR plastic (post-industrial recycled) in the HEWI colours JH (forest green) or JJ (dark granite grey) with high-quality chrome-plated frame
- equipped with black, anti-slip feet
- tested up to 200 kg
- · Recommended maximum weight of the user: 150 kg