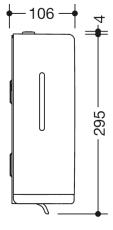

Dimensions in mm

## Properties

Range 477 Soap dispenser

- rectangular shaped housing with large radii
- serves to hold commercially available liquid soap
- with inner container for free filling, Filling quantity 600 ml
- · Inner container can be removed for cleaning
- Lateral fill level indicator
- With lever for manual soap dispensing
- · with locking device as protection against misuse
- 134 mm wide, 278 mm high and 106 mm deep
- for wall mounting
- made of high-gloss polyamide in HEWI colour 90 (deep black)
- including corrosion-free HEWI fixing material
- Suitable for liquid soap with a viscosity of 1,500 to 4,000 mPa-s