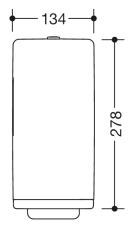

Dimensions in mm

## Properties

Range 477 Soap dispenser

- rectangular shaped housing with large radii
- serves to hold commercially available liquid soap
- with inner container for free filling, Filling quantity 600 ml
- · Inner container can be removed for cleaning
- Lateral fill level indicator
- With lever for manual soap dispensing
- · with locking device as protection against misuse
- 134 mm wide, 278 mm high and 106 mm deep
- for wall mounting
- made of high-gloss polyamide in HEWI colour 90 (deep black)
- including corrosion-free HEWI fixing material
- Suitable for liquid soap with a viscosity of 1,500 to 4,000 mPa-s