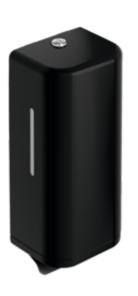

## Properties

Range 477 Soap dispenser

- rectangular shaped housing with large radii
- serves to hold commercially available liquid soap
- with inner container for free filling, Filling quantity 600 ml
- · Inner container can be removed for cleaning
- Lateral fill level indicator
- With lever for manual soap dispensing
- · with locking device as protection against misuse
- 134 mm wide, 278 mm high and 106 mm deep
- for wall mounting
- made of high-gloss polyamide in HEWI colour 90 (deep black)
- including corrosion-free HEWI fixing material
- Suitable for liquid soap with a viscosity of 1,500 to 4,000 mPa-s