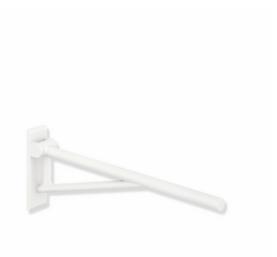

### **Properties**

Hinged support rail, System 950

- · with a horizontal, round gripping level
- · serves to hold, Supporting and straightening
- · Can be folded upwards and folded downwards with braked movement
- Permanently smooth-running, low-maintenance joint, Preset ex works
- Projection 700mm, Height 259mm and width 78mm, rail diameter 33 mm
- · Weight capacity up to 100kg
- Wall plate and bracket made of high-quality plastic in the HEWI colours 98 (signal white) and 90 (deep black)
- Metal upper rail, powder-coated in the HEWI colours deep matt black in combination with black bracket and wall plate and deep matt white in combination with white bracket and wall plate
- for mounting with non-corrosive and tested HEWI fixing material for different wall systems (to be ordered separately).