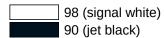

g, low-maintenance joint, Preset ex works
- Projection 700mm, Height 259mm and width 78mm, rail diameter 33 mm
- · Weight capacity up to 100kg
- Wall plate and bracket made of high-quality plastic in the HEWI colours 98 (signal white) and 90 (deep black)
- Metal upper rail, powder-coated in the HEWI colours deep matt black in combination with black bracket and wall plate and deep matt white in combination with white bracket and wall plate
- for mounting with non-corrosive and tested HEWI fixing material for different wall systems (to be ordered separately).

Sealing tape for sealing the fixing points is included in the delivery

is produced in accordance with CE and UKCA Regulation (EU) 2017/745 on medical devices

#### **Awards**











# ı

## Certificates



### Colours / Surfaces



Telephon: +49 5691 82-0 Fax: +49 5691 82-319