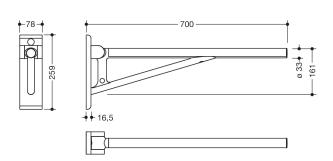

Dimensions in mm

### **Properties**

Hinged support rail, System 950

- · with a horizontal, round gripping level
- · serves to hold, Supporting and straightening
- · Can be folded upwards and folded downwards with braked movement
- Permanently smooth-running, low-maintenance joint, Preset ex works
- Projection 700mm, Height 259mm and width 78mm, rail diameter 33 mm
- · Weight capacity up to 100kg
- Wall plate and bracket made of high-quality plastic in the HEWI colours 98 (signal white) and 90 (deep black)
- Metal upper rail, powder-coated in the HEWI colours deep matt black in combination with black bracket and wall plate and deep matt white in combination with white bracket and wall plate
- for mounting with non-corrosive and tested HEWI fixing material for different wall systems (to be ordered separately).