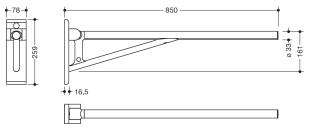

Dimensions in mm

## Properties

Hinged support rail, System 950

- with a horizontal, round gripping level
- serves to hold, Supporting and straightening
- · Can be folded upwards and folded downwards with braked movement
- Permanently smooth-running, low-maintenance joint, Preset ex works
- Projection 850mm, Height 259mm and width 78mm, rail diameter 33 mm
- Weight capacity up to 100kg
- Wall plate and bracket made of high-quality plastic in the HEWI colours 98 (signal white) and 90 (deep black)
- Metal top rail, powder-coated in the HEWI colours deep matt black in combination with black bracket and wall
  plate and deep matt white in combination with white bracket and wall plate
- for mounting with non-corrosive and tested HEWI fixing material for different wall systems (to be ordered separately).