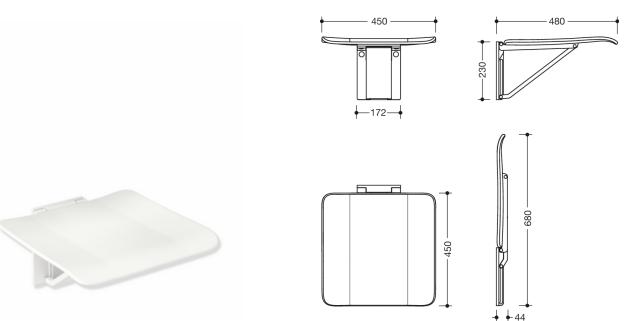

Dimensions in mm

## **Properties**

Folding seat with wall support, System 950

- Wall bracket construction, Hanger, Seat console and seat surface
- anti-slip, textured plastic seat surface in HEWI colours 98 (signal white) and 90 (jet black)
- Wall console and bracket made of high-quality plastic in the HEWI colours 98 (signal white) and 90 (deep black), Matching the seat
- Additional wall support enables increased legroom as no floor support is required
- the slightly curved shape of the seat defines the sitting position and provides comfortable support
- Seat can be folded up to save space
- Product depth when folded up 44 mm
- maintenance-free, Permanently smooth-running joint
- 450 mm wide, 480 mm deep and 230 mm high
- Seat 450 mm wide and 450 mm deep
- for mounting with non-corrosive and tested HEWI fixing material for different wall systems (to be ordered separately).
- Sealing tape and sealing rods for sealing the mounting points according to DIN 18534 are included in the delivery
- tested up to 200 kg when used with HEWI fixing material
- Recommended maximum weight of the user: 150 kg
- Fulfils the DIN 18040 requirements, ÖNORM B1600/1601 and SIA 500