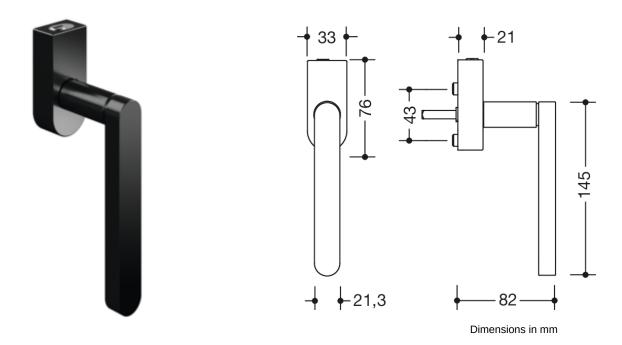

## Properties

Window handle

lockable, For windows with the tilt before turn function, Model 271X in L-shape made of stainless steel (1.4301), Matt jet black, powder-coated, neck diameter 21.3 mm, length 145 mm, with 90 degree locking points and 7 mm square spindle, Length 30 mm protruding (other lengths possible, 45 degree detent on request). preassembled on rose 75.5 x 33 mm, with support spigot diameter 10 mm, concealed screw connection, Distance between fixing holes 43 mm, Stainless steel cover cap (1.4301), Matt jet black, powder-coated, Wall thickness 1 mm. Delivery includes fixing material. Integrated pressure cylinder with 5 pin tumblers, Can be locked in all locking positions, the lock acts directly on the handle and blocks the rotation. Testing in accordance with RAL-RG 607/9. closing differently: